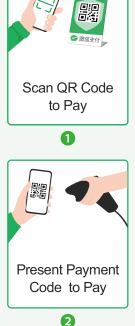

#### (4) Pay by scanning QR code.

You can pay by scanning a merchant's QR code (method 1) or by having a merchant scan yours (method 2). **Method 1:** Tap "Scan", and scan the merchant-presented QR code.

**Method 2:** Tap "Pay/Receive", and present your QR code to the merchant.

Follow the instructions in the app to complete payment process.

#### (4) Pay by scanning QR code.

You can pay by scanning a merchant's QR code (method 1) or by having a merchant scan yours (method 2).

Method 1: Tap the "+" sign at the upper right corner and then the "Scan" icon, and scan the merchant-presented QR code.

Method 2: Tap the "+" sign at the upper right corner and then the "Money" icon, and present your QR code to the merchant.

Follow the instructions in the app to complete payment process.

Weixin Pay

+86-95017

#### (4) Pay by scanning QR code.

You can pay by scanning a merchant's QR code (method 1) or by having a merchant scan yours (method 2).

Method 1: Tap "Scan", and scan the merchantpresented QR code.

Method 2: Tap "Pay/Collect", and present your QR code to the merchant.

Follow the instructions in the app to complete payment process.