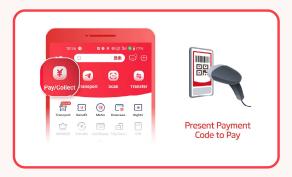

#### (4) Pay by scanning QR code.

You can pay by scanning a merchant's QR code (method 1) or by having a merchant scan yours (method 2).

Method 1: Tap "Scan", and scan the merchantpresented QR code.

Method 2: Tap "Pay/Collect", and present your QR code to the merchant.