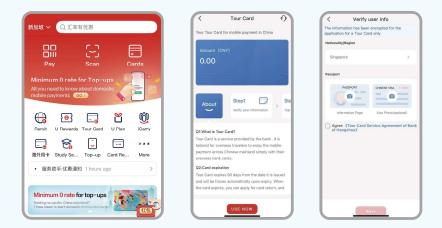

#### (3) Add bank cards as shown below.

| •                                        |                                                  | ·                                                                                |
|------------------------------------------|--------------------------------------------------|----------------------------------------------------------------------------------|
| 13:51 🔉 🔒 🕕                              | 13:52 🔌 🖬 50 🗩                                   | 11:38 📰 46 📭                                                                     |
| 上海 🗸 🔍 提素 🤤 🕀                            | User Protection Center > 😅 🎣 💿                   | < Add a Bank Card                                                                |
| Fay/Coll Transport Scan Transfer         | B Hatt (Sign In                                  | Entering card number is not All support > We have collaborated with the followin |
|                                          | <b>开通62VIP &gt;</b><br>可享11大转税税1可省 ¥4018/年 会員中心> | REMT BALANCE : REMT BALANCE :                                                    |
| Transport Benefit Metro Loan Store       | ★ 专享特权 ★ 超值兑换 ■ 月月領<br>6月回本券                     | - 8481 - 8818841-8118                                                            |
|                                          |                                                  | • ANNO - ANNO                                                                    |
|                                          | Dagers Carl Prolige Rel Tank Form                | 0.2880 >                                                                         |
| 1011 11 11 11 11 11 11 11 11 11 11 11 11 | quents                                           | • +ami >                                                                         |
|                                          | Cards                                            | • 1801                                                                           |
| 4 mm & mail                              | Membership                                       | View more ∽<br>or choose                                                         |
| 小程序榜单 >                                  | ♥ Collection                                     | Enter card Supporting nearly                                                     |
| ☆ 政务民生服务                                 | Credit Report                                    | Enter Bank No.                                                                   |
| Home Offers Cards Firan Me               | ☐ 借款 利率任至4.68% >                                 | Please add your own bank card and enjoy more convenient                          |
|                                          |                                                  |                                                                                  |
|                                          | 2                                                | 3                                                                                |