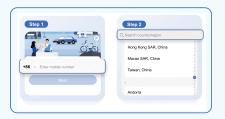

l Alipay

(1) Search for Alipay in the app store or on its official website, and download the app.

(2) Open the app, and register with your phone number or just sign in if you have already registered.