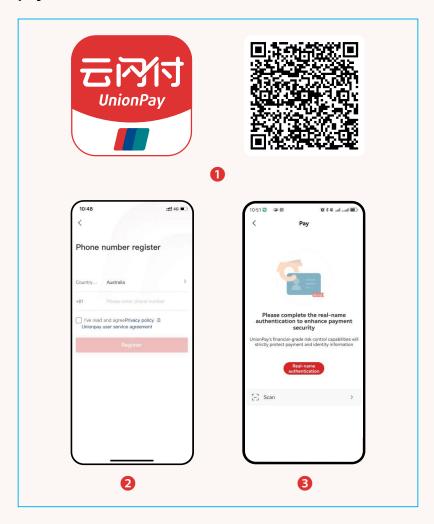

### 3 UnionPay

(1) Download the UnionPay app in the app store or from its official website.

(2) Register with your phone number and enable the payment function.

#### (3) Add bank cards as shown below.

| •                                        |                                                  | ·                                                                                |
|------------------------------------------|--------------------------------------------------|----------------------------------------------------------------------------------|
| 13:51 🔉 🔒 🕕                              | 13:52 🔌 🖬 50 🗩                                   | 11:38 📰 46 📭                                                                     |
| 上海 🗸 🔍 提素 🤤 🕀                            | User Protection Center > 😅 🎣 💿                   | < Add a Bank Card                                                                |
| Fay/Coll Transport Scan Transfer         | B Hatt (Sign In                                  | Entering card number is not All support > We have collaborated with the followin |
|                                          | <b>开通62VIP &gt;</b><br>可享11大转税税1可省 ¥4018/年 会員中心> | REMT BALANCE : REMT BALANCE :                                                    |
| Transport Benefit Metro Loan Store       | ★ 专享特权 ★ 超值兑换 ■ 月月領<br>6月回本券                     | - 8481 - 8818841-8118                                                            |
|                                          |                                                  | • ANNO - ANNO                                                                    |
|                                          | Dagers Carl Prolige Rel Tank Form                | 0.2880 >                                                                         |
| 1011 11 11 11 11 11 11 11 11 11 11 11 11 | quents                                           | • +ami >                                                                         |
|                                          | Cards                                            | • 1801                                                                           |
| 4 mm & mail                              | Membership                                       | View more ∽<br>or choose                                                         |
| 小程序榜单 >                                  | ♥ Collection                                     | Enter card Supporting nearly                                                     |
| ☆ 政务民生服务                                 | Credit Report                                    | Enter Bank No.                                                                   |
| Home Offers Cards Firan Me               | ☐ 借款 利率任至4.68% >                                 | Please add your own bank card and enjoy more convenient                          |
|                                          |                                                  |                                                                                  |
|                                          | 2                                                | 3                                                                                |

✤ It only supports linking UnionPay cards issued in certain places such as Hong Kong SAR and Macao SAR.