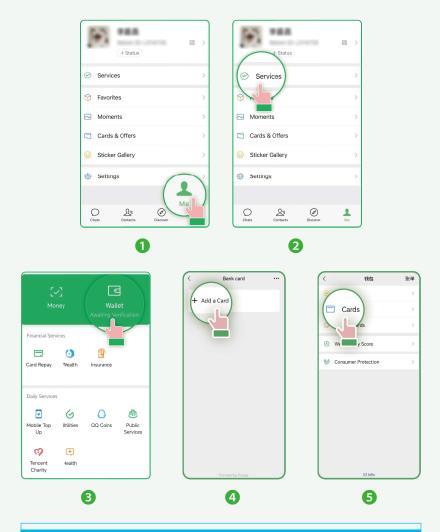

## (1) Search for WeChat in the app store, and download it.

(2) Open the WeChat app, and register with your phone number or just sign in if you have already registered.

| 18:48                                    |                                       | ¥ 22 D 3 | R  |
|------------------------------------------|---------------------------------------|----------|----|
| <                                        | Weixin Pa                             | y Q      | \$ |
|                                          | 18:47                                 |          |    |
|                                          |                                       |          |    |
| You can tap the button below to activate |                                       |          |    |
| Weixin Pa                                | ay to use Red Packe<br>bayments, etc. |          |    |
|                                          |                                       |          |    |
| Activate 1                               | Weixin Pay                            |          | >  |
|                                          |                                       |          |    |
|                                          |                                       |          |    |
|                                          |                                       |          |    |
|                                          |                                       |          |    |
|                                          |                                       |          |    |
|                                          |                                       |          |    |
|                                          |                                       |          |    |
|                                          |                                       |          |    |
|                                          |                                       |          |    |
|                                          |                                       |          |    |
|                                          |                                       |          |    |
|                                          |                                       |          |    |
| ~                                        |                                       |          |    |
| ۲                                        | 我的账单                                  | 支付服务     |    |
|                                          |                                       |          |    |
|                                          | - 1                                   |          |    |

#### (3) Add bank cards as shown below.

#### Note

Visa, Mastercard, American Express, JCB, Diners Club, and Discover cards can all be added to Weixin Pay.

Tap "Add a card" and follow on-page prompts to complete the process.