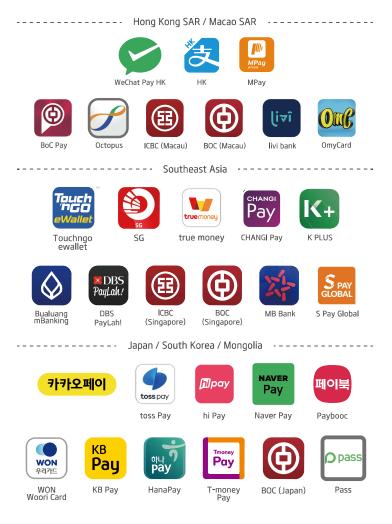

## Some international e-wallets are accepted by merchants in China

Easy payment with your e-wallet

You can directly pay with e-wallets below without downloading other apps.