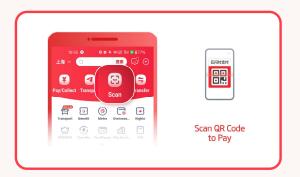

#### (4) Pay by scanning QR code.

You can pay by scanning a merchant's QR code (method 1) or by having a merchant scan yours (method 2).

Method 1: Tap "Scan", and scan the merchantpresented QR code.

Method 2: Tap "Pay/Collect", and present your QR code to the merchant.