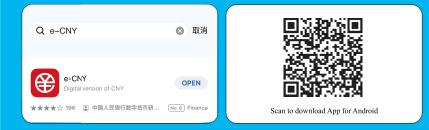

### **\*** E-CNY \*

You can also make payments in e-CNY if you are interested in e-CNY.

Download the "e-CNY" app in the app store. Android users can also scan the QR code below to download. Then, pay by following the instructions in the app.