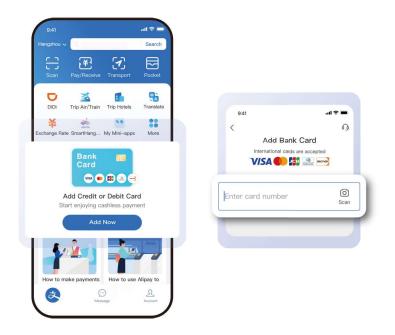

#### (3) Add bank cards as shown below.

#### Note

Visa, Mastercard, JCB, Diners Club, and Discover cards can all be added to Alipay.

Tap "Add Now" and follow on-page prompts to complete the process.