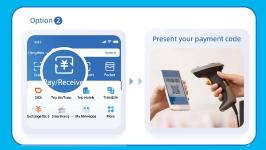

**Method 2:** Tap "Pay/Receive", and present your QR code to the merchant.

Follow the instructions in the app to complete payment process.