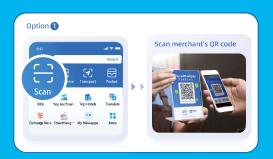

#### (4) Pay by scanning QR code.

You can pay by scanning a merchant's QR code (method 1) or by having a merchant scan yours (method 2). **Method 1:** Tap "Scan", and scan the merchant-presented QR code.